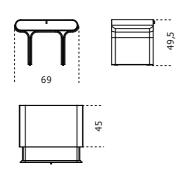

| Cm (L x W x H) | Inches (L x W x H) |
|----------------|--------------------|
| 69 x 45 x 49.5 | 27¼ x 17¾ x 19½    |