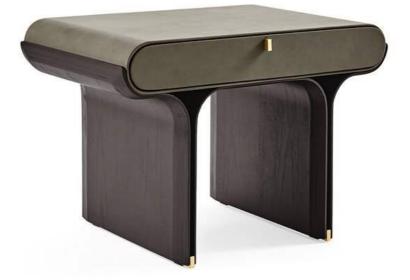

# Stami Night

#### 2023

Bedside with drawer with curved black open pore stained ash base and bright brass details. Wooden structure covered by leather or suede as per samples. Additional stitching is required for elements with leather upholstery.